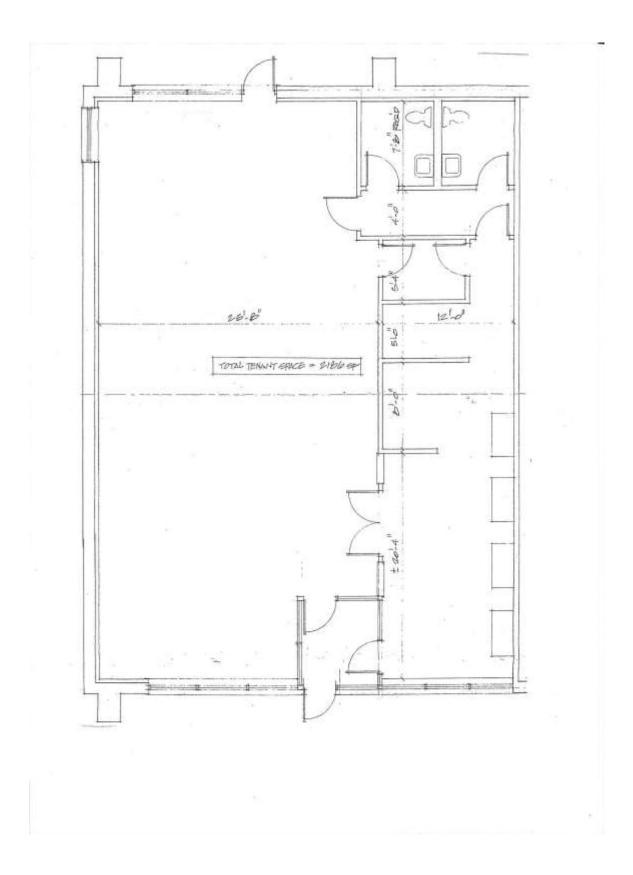

409 Route 206 Hillsborough, NJ

**Square Footage:** 2,186 sf **Base Rent:** \$20.00 sf **CAMS\*:** \$7.00 sf

(\*Includes snow plowing, lawn care & maintenance, sewer, trash & recycling, insurance, outdoor security lighting and property management fee)

Total Monthly Rent + CAMs: \$4,918.50 Availability: April 1, 2014

For More Information Please Call: Railsedge Enterprises 908-904-0885